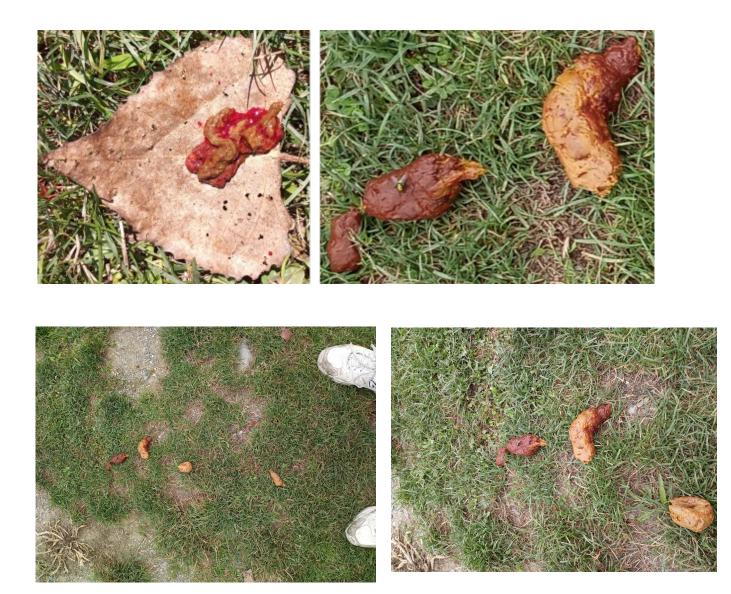

## Vaccert: DR01A-210929-954043

| Clinic Visit             | Location:                          | Fishkill, Walmart, 26 West Merritt Boulevard |
|--------------------------|------------------------------------|----------------------------------------------|
|                          | Date:                              | 09-29-2021                                   |
|                          | Vet On Duty:                       | Brenton, Laurel                              |
|                          | Vet License #:                     | 015380                                       |
|                          | Pregnant:                          | N/A                                          |
|                          | Weight:                            | 45.0 lbs.                                    |
|                          | Temperature:                       | WNL                                          |
|                          | Pulse:                             | WNL                                          |
|                          | Respiration:                       | WNL                                          |
| Bright Alert Responsive: |                                    | :Yes                                         |
|                          | Visitation Age:                    | 2.5 years                                    |
|                          | Weight Is Estimated:               | Yes                                          |
|                          | ls Healthy Enough To<br>Vaccinate: | Yes                                          |
|                          | Referred To External Ve            | et:<br>No                                    |
|                          | Physical Exam Note:                | WNL                                          |
| Vet Notes:               |                                    |                                              |
| Tests                    | Fecal Parasites                    |                                              |
|                          | Test For:                          | Ova & Parasite                               |
|                          | Result:                            | NEGATIVE                                     |
|                          |                                    |                                              |